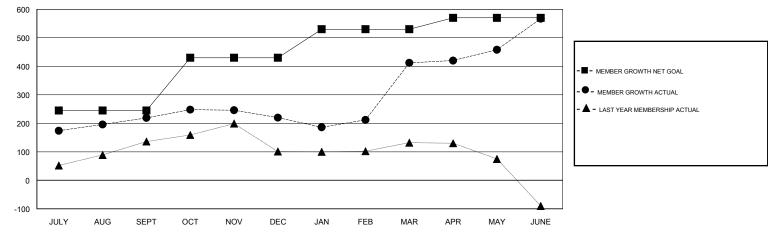

## GOALS AND ACTUAL MEMBERS CUMULATIVE

| DROPPED CLUBS: 2  DROPPED MEMBERS |     | 74 CLUBS OF 89 ADDED 1 OR MORE<br>NEW MEMBERS | GENDER DISTRIBUTION  MALE 1,806 (79.74%)  FEMALE 459 (20.26%)  Women Percentage Fiscal Year Goal: 25% |   |
|-----------------------------------|-----|-----------------------------------------------|-------------------------------------------------------------------------------------------------------|---|
| DECEASED                          | 12  | CLICK HERE FOR CUMULATIVE                     | TOTAL FAMILY UNIT MEMBERS                                                                             |   |
| CLUB CANCELLED                    | 44  | MEMBERSHIP DATA                               |                                                                                                       | • |
| OTHER                             | 311 |                                               | FAMILY MEMBERS PAYING HALF DUES                                                                       |   |
| TOTAL                             | 367 |                                               |                                                                                                       |   |