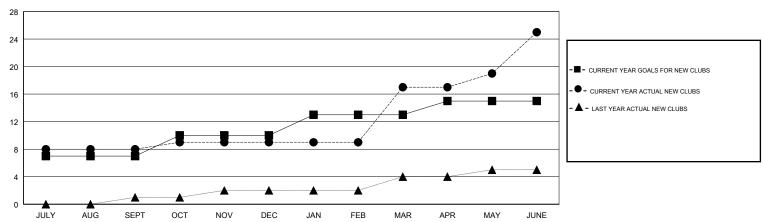

| 7             | 8         | 0             | JULY/AUG/SEPT         | 245                       | 242                     | 23                                           |
| OCT/NOV/DEC           | 3             | 1         | 0             | OCT/NOV/DEC           | 185                       | 77                      | 71                                           |
| JAN/FEB/MAR           | 3             | 8         | 2             | JAN/FEB/MAR           | 100                       | 317                     | 68                                           |
| APR/MAY/JUNE          | 2             | 8         | 0             | APR/MAY/JUNE          | 40                        | 366                     | 205                                          |

### GOALS AND ACTUAL NEW CLUBS CUMULATIVE



## GOALS AND ACTUAL MEMBERS CUMULATIVE



| DROPPED CLUBS: 2  DROPPED MEMBERS |     | 74 CLUBS OF 89 ADDED 1 OR MORE<br>NEW MEMBERS | GENDER DISTRIBUTION  MALE 1,806 (79.74%)  FEMALE 459 (20.26%)  Women Percentage Fiscal Year Goal: 25% |   |
|-----------------------------------|-----|-----------------------------------------------|-------------------------------------------------------------------------------------------------------|---|
| DECEASED                          | 12  | CLICK HERE FOR CUMULATIVE                     | TOTAL FAMILY UNIT MEMBERS                                                                             |   |
| CLUB CANCELLED                    | 44  | MEMBERSHIP DATA                               |